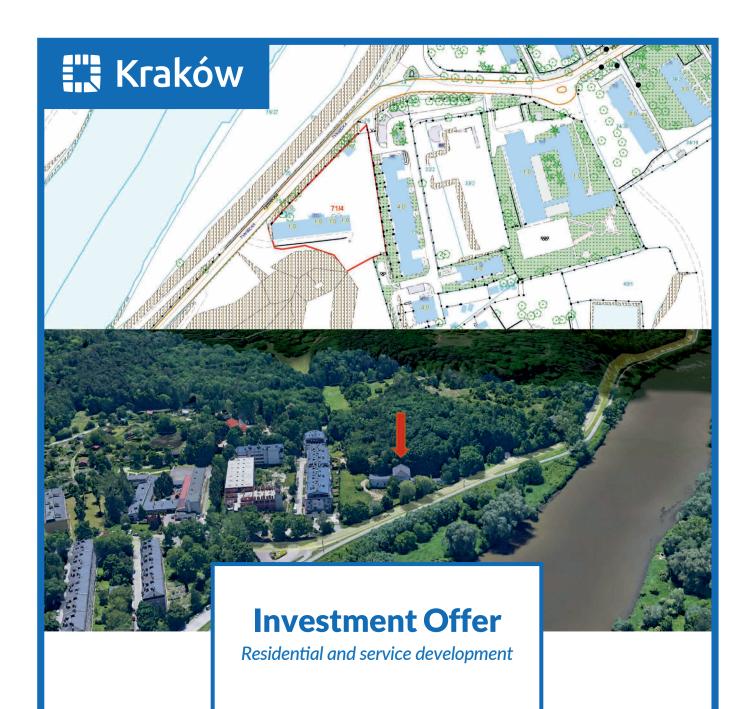

0,4254 ha

Tyniecka 43 C St. Krakow – Podgórze

| Ownership                            | Municipality of Krakow                                                                                                                                                                                                                                                                                                                      |
|--------------------------------------|---------------------------------------------------------------------------------------------------------------------------------------------------------------------------------------------------------------------------------------------------------------------------------------------------------------------------------------------|
| Area                                 | 0,4254 ha                                                                                                                                                                                                                                                                                                                                   |
| Approximate price of the property    | Approximately PLN 6,391,400                                                                                                                                                                                                                                                                                                                 |
| Information on the tender            | The Krakow City Council consent is required for sale by tender.                                                                                                                                                                                                                                                                             |
| Location                             | Plot no 71/4 precinct 8 Podgórze, Tyniecka 43 C St.                                                                                                                                                                                                                                                                                         |
| Current state                        | The property is developed with an administration building, an industrial building, an electrical workshop building and a garage. The property is listed as protected monument in the municipal register.                                                                                                                                    |
| Immediate<br>surroundings            | The property is located in the Administrative District 8 Dębniki at Tyniecka St. In the immediate vicinity of the property there are multi-family housing, a pedestrian and bicycle route on the Vistula embankments, the Vistula River and the Bielańsko-Tyniecki Landscape Park.                                                          |
| Transport<br>accessibility           | The communication service of the real estate in terms of pedestrian and vehicle traffic takes place via a public road – Tyniecka St.                                                                                                                                                                                                        |
| Utilities                            | The property is located within the range of the technical utilities.                                                                                                                                                                                                                                                                        |
| Proposed<br>development<br>programme | The area which the property is included in is subject to the Local Spatial Development Plan "Praska-Zielna" which is being prepared now.In accordance with the indications of the Study of Conditions and Directions of Spatial Development of the City of Krakow, the property is located in the MW multi-family housing development area. |