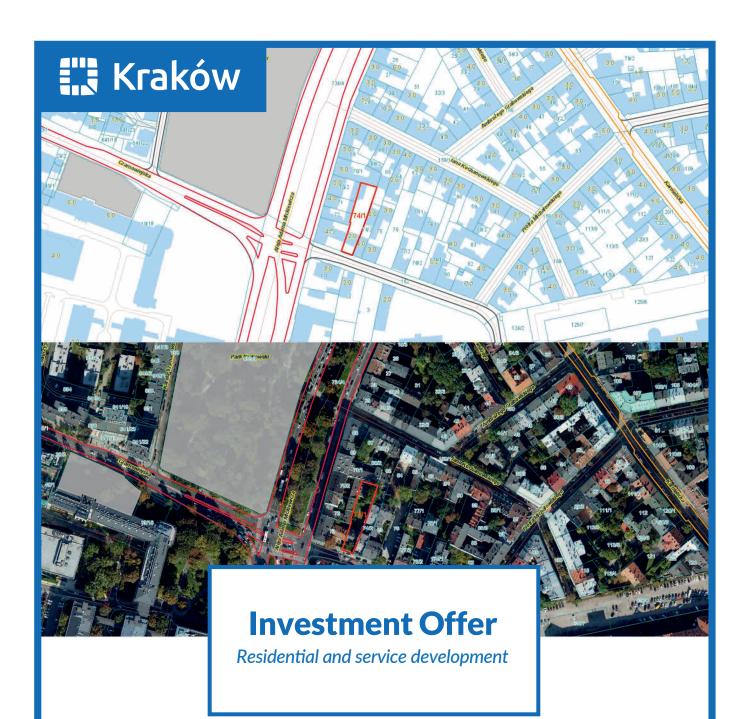

## 0.0955 ha

Czarnowiejska 23 St. Kraków – Śródmieście

| Ownership                            | Municipality of Krakow                                                                                                                                                                                                                                                                                                                                                                                                                                                                                                                                                                                                                                                                                                                                                                                                                                                                                                                                                                                                                                                                                     |
|--------------------------------------|------------------------------------------------------------------------------------------------------------------------------------------------------------------------------------------------------------------------------------------------------------------------------------------------------------------------------------------------------------------------------------------------------------------------------------------------------------------------------------------------------------------------------------------------------------------------------------------------------------------------------------------------------------------------------------------------------------------------------------------------------------------------------------------------------------------------------------------------------------------------------------------------------------------------------------------------------------------------------------------------------------------------------------------------------------------------------------------------------------|
| Area                                 | 0.0955 ha                                                                                                                                                                                                                                                                                                                                                                                                                                                                                                                                                                                                                                                                                                                                                                                                                                                                                                                                                                                                                                                                                                  |
| Approximate price of the property    | Estimated value of PLN 5,836,000 (sales exempt from VAT) of the property.                                                                                                                                                                                                                                                                                                                                                                                                                                                                                                                                                                                                                                                                                                                                                                                                                                                                                                                                                                                                                                  |
| Information on the tender            | The Krakow City Council consent is required for sale by tender.                                                                                                                                                                                                                                                                                                                                                                                                                                                                                                                                                                                                                                                                                                                                                                                                                                                                                                                                                                                                                                            |
| Location                             | Plot No. 74/1 precinct 60 Śródmieście, Czarnowiejska 23 St.                                                                                                                                                                                                                                                                                                                                                                                                                                                                                                                                                                                                                                                                                                                                                                                                                                                                                                                                                                                                                                                |
| Current state                        | There are two three-story buildings on the property, built around 1879: a front residential and commercial building with a usable floor area of 302.84 m² and a detached outbuilding with a usable floor area of 219.57 m².  The front building is listed as a protected monument in the municipal and voivodship register. The buildings are located within the Piasek urban layout listed as a protected monument under No. A-1446/M and as a historic monument "Krakow – historic city complex".  The buildings need general renovation. Maintenance conditions:  • the front building should remain unchanged, and preservation is required of the shape of the roof and the decoration of the facade and its composition,  • all elements of historic interior design and furnishings must be preserved, including the height of the rooms and the original spatial layout.  The spatial layout of the plot, i.e. the front building with the front garden and the green inner courtyard with the outbuilding, is also to undergo preservation work. It is recommended that this layout be preserved. |
| Immediate<br>surroundings            | The property is located in Administrative District 1 Stare Miasto. The immediate surroundings include multi-family residential buildings and public utility buildings.                                                                                                                                                                                                                                                                                                                                                                                                                                                                                                                                                                                                                                                                                                                                                                                                                                                                                                                                     |
| Transport accessibility              | The property is accessed in terms of pedestrian via a public road. No possibility of arranging vehicle access to the plot.                                                                                                                                                                                                                                                                                                                                                                                                                                                                                                                                                                                                                                                                                                                                                                                                                                                                                                                                                                                 |
| Utilities                            | The property is located within a range of technical infrastructure networks.                                                                                                                                                                                                                                                                                                                                                                                                                                                                                                                                                                                                                                                                                                                                                                                                                                                                                                                                                                                                                               |
| Proposed<br>development<br>programme | The property is subject to the findings of the Local Spatial Development Plan for the "Piasek" area. According to the plan, the plot in question is located in the northern part in the area of designated as class MW.1.5, i.e. areas of multi-family residential buildings, and MW/U.1.3, i.e. areas of multi-family residential or commercial buildings (the southern part with the front building adjacent to Czarnowiejska St.).                                                                                                                                                                                                                                                                                                                                                                                                                                                                                                                                                                                                                                                                      |
| More details<br>about the area       | There are two commercial premises in the front building: premises U.1 with an area of 72.66 m², which are occupied without a legal title with the consent of the property manager, i.e. the Municipal Buildings Authority in Krakow, and premises U.2 with a usable floor area of 9.73 m² occupied under a tenancy agreement concluded for an indefinite period. The property will be sold without terminating the tenancy agreement. The sale of the property will result in the buyer entering into the tenancy agreement in place of the seller. In the case of a tenancy agreement for commercial premises which has been concluded for an indefinite period of time, the agreement may be terminated with statutory notice. In this case, this is a period of one month effective at the end of the calendar month.                                                                                                                                                                                                                                                                                   |