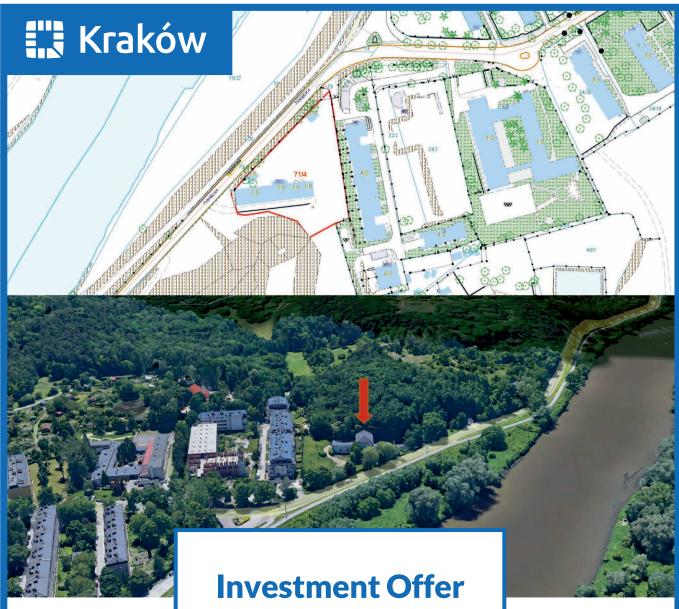

## 🞇 Kraków

| Ownership                            | Municipality of Krakow                                                                                                                                                                                                                                                                                                                                                                                                                                                                                                                                                                                                                                                                                                                                                        |
|--------------------------------------|-------------------------------------------------------------------------------------------------------------------------------------------------------------------------------------------------------------------------------------------------------------------------------------------------------------------------------------------------------------------------------------------------------------------------------------------------------------------------------------------------------------------------------------------------------------------------------------------------------------------------------------------------------------------------------------------------------------------------------------------------------------------------------|
| Area                                 | 0,4254 ha                                                                                                                                                                                                                                                                                                                                                                                                                                                                                                                                                                                                                                                                                                                                                                     |
| Approximate price of the property    | Apraisal report in the second half of 2023                                                                                                                                                                                                                                                                                                                                                                                                                                                                                                                                                                                                                                                                                                                                    |
| Information<br>on the tender         | The planned tender date is the fourth quarter of 2023                                                                                                                                                                                                                                                                                                                                                                                                                                                                                                                                                                                                                                                                                                                         |
| Location                             | Plot no 71/4 precinct 8 Podgórze, Tyniecka 43 C St.                                                                                                                                                                                                                                                                                                                                                                                                                                                                                                                                                                                                                                                                                                                           |
| Current state                        | The property is developed with an administration building, an industrial building, an electrical workshop building and a garage.                                                                                                                                                                                                                                                                                                                                                                                                                                                                                                                                                                                                                                              |
| Immediate<br>surroundings            | The property is located in the Administrative District 8 Dębniki at Tyniecka St.<br>In the immediate vicinity of the property there are multi-family housing, a pedestrian<br>and bicycle route on the Vistula embankments, the Vistula River and the Bielańsko-Tyniecki<br>Landscape Park.                                                                                                                                                                                                                                                                                                                                                                                                                                                                                   |
| Transport<br>accessibility           | The communication service of the real estate in terms of pedestrian and vehicle traffic takes place via a public road – Tyniecka St.                                                                                                                                                                                                                                                                                                                                                                                                                                                                                                                                                                                                                                          |
| Utilities                            | The property is located within the range of the technical utilities.                                                                                                                                                                                                                                                                                                                                                                                                                                                                                                                                                                                                                                                                                                          |
| Proposed<br>development<br>programme | The area which the property is included in is not subject to the Local Spatial Development Plan.<br>In accordance with the indications of the Study of Conditions and Directions of Spatial Develop-<br>ment of the City of Krakow, the property is located in the MW multi-family housing development<br>area.<br>In the absence of a Local Spatial Development Plan, the determination of land development<br>methods and land development conditions is made by way of a decision on land development<br>and land development conditions, in accordance with Art. 4 sec. 2 of the Act of March 27, 2003<br>on spatial planning and development (Journal of Laws 2021, item 741). The Municipality<br>of Krakow did not apply for a decision on the development conditions. |