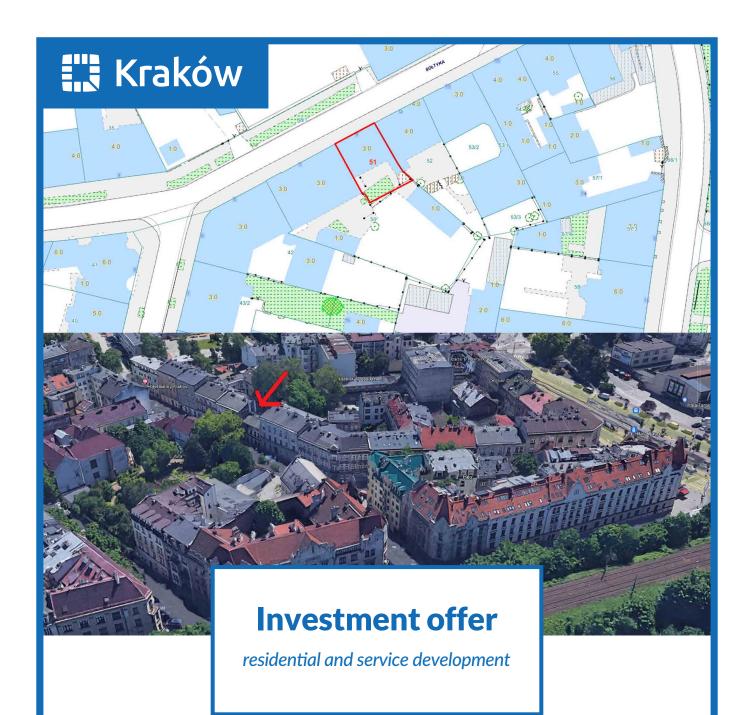

0,0199 ha

Sołtyka 9 St. Kraków – Śródmieście

| Ownership                            | Municipality of Krakow                                                                                                                                                                                                                                                                                                                                                                                                                                                                                                                                                                                                                                                                                                                                                                                                                                                                                                                                                                                                                                                                                                                                                                                                                                                                                                                |
|--------------------------------------|---------------------------------------------------------------------------------------------------------------------------------------------------------------------------------------------------------------------------------------------------------------------------------------------------------------------------------------------------------------------------------------------------------------------------------------------------------------------------------------------------------------------------------------------------------------------------------------------------------------------------------------------------------------------------------------------------------------------------------------------------------------------------------------------------------------------------------------------------------------------------------------------------------------------------------------------------------------------------------------------------------------------------------------------------------------------------------------------------------------------------------------------------------------------------------------------------------------------------------------------------------------------------------------------------------------------------------------|
| Area                                 | 0,0199 ha                                                                                                                                                                                                                                                                                                                                                                                                                                                                                                                                                                                                                                                                                                                                                                                                                                                                                                                                                                                                                                                                                                                                                                                                                                                                                                                             |
| Approximate price of the property    | PLN 1 186 000 VAT not included                                                                                                                                                                                                                                                                                                                                                                                                                                                                                                                                                                                                                                                                                                                                                                                                                                                                                                                                                                                                                                                                                                                                                                                                                                                                                                        |
| Information on the tender            | The planned tender date is the first quarter of 2023                                                                                                                                                                                                                                                                                                                                                                                                                                                                                                                                                                                                                                                                                                                                                                                                                                                                                                                                                                                                                                                                                                                                                                                                                                                                                  |
| Location                             | Plot no 51 precinct 52 Śródmieście, Sołtyka 9 St.                                                                                                                                                                                                                                                                                                                                                                                                                                                                                                                                                                                                                                                                                                                                                                                                                                                                                                                                                                                                                                                                                                                                                                                                                                                                                     |
| Current state                        | The property is built with a two-storey, cellared residential and service building, built in 1890. The building has a usable area of $139.39\mathrm{m}^2$ , consists of 2 flats $(44.6\mathrm{m}^2)$ and $31.44\mathrm{m}^2$ ), which are vacant and 2 commercial units $(27.33\mathrm{m}^2)$ and $35.41\mathrm{m}^2$ , which are occupied under the lease agreements concluded for an indefinite period of time. The building does not have a gate to the courtyard. The object needs renovation.                                                                                                                                                                                                                                                                                                                                                                                                                                                                                                                                                                                                                                                                                                                                                                                                                                    |
| Immediate<br>surroundings            | The property is located in the center of Krakow, in Wesoła district, in a close vicinity of Grzegórzecka St., Kopernika St. and an active railroad line. The building in question forms part of the existing quarter development, a compact development on the southern frontage of Soltyka Street, with direct access to it. In the immediate vicinity of the property there are multi-family residential buildings and service establishments.                                                                                                                                                                                                                                                                                                                                                                                                                                                                                                                                                                                                                                                                                                                                                                                                                                                                                      |
| Transport<br>accessibility           | The communication service of the real estate in terms of pedestrian and vehicle traffic takes place via the public road – Soltyka St. It is not possible to enter the property (the facility does not have an exit and a gate to a small internal courtyard).                                                                                                                                                                                                                                                                                                                                                                                                                                                                                                                                                                                                                                                                                                                                                                                                                                                                                                                                                                                                                                                                         |
| Utilities                            | The property is located within the range of technical utilities.                                                                                                                                                                                                                                                                                                                                                                                                                                                                                                                                                                                                                                                                                                                                                                                                                                                                                                                                                                                                                                                                                                                                                                                                                                                                      |
| Proposed<br>development<br>programme | The property is subject to the Local Spatial Development Plan "Wesoła - the area of Kopernika Street". According to the plan, the plot is located within the MW.7 multi-family residential development area. As an additional purpose, service functions are allowed on the first floors of buildings and in buildings not entered in the register of monuments or included in the municipal records of monuments; also in the basement. In terms of the formation of development and land use, is established the minimum ratio of biologically active land: 30%; building intensity index: 0.1 - 3.5; maximum height of buildings: 19 m, but not more than the absolute height of development: 225 m above sea level. The building is under conservation protection and included in the municipal register of monuments.                                                                                                                                                                                                                                                                                                                                                                                                                                                                                                            |
| More details<br>about the area       | The tennement house is not entered in the register of monuments, but is listed in the voivodship and municipal records of monuments and is located in the urban layout of Wesoła, listed in the register of monuments A-650. Covering this area with conservation protection aims to preserve the elements of historical layout and spatial composition of the complex. This means, among others, preservation in an unchanged shape of the plot layout, historically shaped building blocks, squares and streets, their course, width and cross-section, as well as the preservation of building size and the basic height proportions shaping the silhouette of the entire complex. Possible form of designed superstructure should be a continuation of the style in which the building is maintained. In case of introducing a mansard roof, it is not possible to add a full storey to the building. Details will be determined by Voivodship Conservator of Monuments at the stage of conception/building design agreement. To conduct the investment, it is necessary to obtain a proper conservator's permit. Archaeological supervision should be provided during ground works. The property is subject to legal protection under the provisions of the Act on Monument Protection and Care and on the Construction Law Act. |