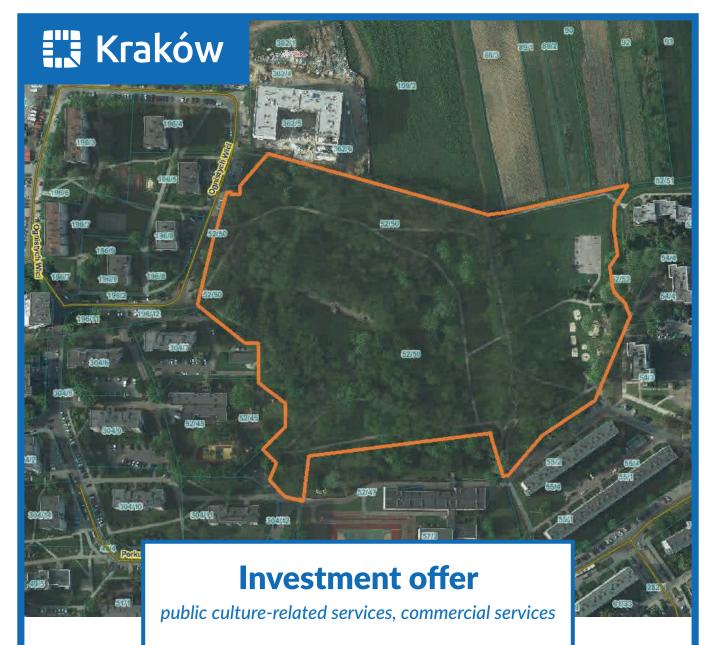

## Fort 48a, Mistrzejowice

## 0.3500 ha

Piastów Housing Estate Kraków Nowa – Huta

http://obserwatorium.um.krakow.pl

## 🞇 Kraków

| Ownership                            | Municipality of Krakow                                                                                                                                                                                                                                                                                                                                                                                                                                        |
|--------------------------------------|---------------------------------------------------------------------------------------------------------------------------------------------------------------------------------------------------------------------------------------------------------------------------------------------------------------------------------------------------------------------------------------------------------------------------------------------------------------|
| Area                                 | 0.3500 ha                                                                                                                                                                                                                                                                                                                                                                                                                                                     |
| Approximate<br>amount<br>of the rent | <ol> <li>For the land - PLN 0.06 / sq m / year + 23% VAT</li> <li>For cubature objects in accordance with a specified share:         <ul> <li>obligatory allowing for watching and organizing the presentation of the fort or the history or the history of the fortress - 0.15 PLN / sq m / month + 23% VAT,</li> <li>optional, various forms of additional activities:</li></ul></li></ol>                                                                  |
| Information<br>on the tender         | Statement about the tender and the current tender conditions available at:<br>https://www.zbk.krakow.pl/aukcje_na_lokale_uzytkowe.html                                                                                                                                                                                                                                                                                                                        |
| Location                             | District XV Mistrzejowice, Ognistych Wici St.<br>Site no. 52/50 precinct 2 cadastral unit Nowa Huta                                                                                                                                                                                                                                                                                                                                                           |
| Current state                        | The footprint area of the buildings for utilisation is 350,00 $\ensuremath{m}^2$                                                                                                                                                                                                                                                                                                                                                                              |
| Immediate<br>surroundings            | Municipal park, the residential area with multi-family development                                                                                                                                                                                                                                                                                                                                                                                            |
| Transport<br>accessibility           | Car: access from Ognistych Wici St.<br>Public transportation: the nearest tram and bus stops at a distance of approx. 250 m,<br>at Piasta Kolodzieja St.                                                                                                                                                                                                                                                                                                      |
| Utilities                            | The site is not utilised; it is possible to provide utilities connections from adjacent properties or in the adjacent road.                                                                                                                                                                                                                                                                                                                                   |
| Proposed<br>development<br>programme | Local spatial development plan covering the area of the ,Mistrzejowice' Fort allows<br>the following uses: public culture-related services, commercial services (limited<br>to the activities related to boards of management or business units, retail and wholesale<br>facilities, catering facilities, tourism facilities, exhibition centres and technology parks,<br>business incubators, non-disruptive crafts) and storehouses.                        |
| Additional<br>information            | The venue is entered in the register of historical monuments under the number A-90/M.<br>All activities related to the use and development of the area should be preceded<br>by the development of a "detailed program for the preservation of the fort"<br>in consultation with the Provincial Conservator of Historical Monuments.<br>Putting the fort into lease – through an unlimited written tender – can take place under<br>the following conditions: |
| More details<br>about the area       | http://obserwatorium.um.krakow.pl                                                                                                                                                                                                                                                                                                                                                                                                                             |